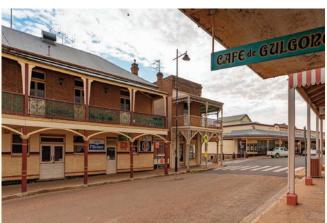

## YOU are invited to join Rover Owners' Club NSW & ACT for "BEYOND THE BLUE MOUNTAINS"

1st to 4th November 2024!

THE event will be now based around the Oberon to Gulgong region, west of Sydney, over the first weekend in November. We look forward to welcoming you and your Rover to this beautiful part of Australia. The region has so much to see and do, together with some excellent driving roads.

#### All the traditional activities and events!

All social events will be centred around the Black Gold Motel, Wallerawang. We recommend you stay there, although there is a variety of accommodation nearby. See following page for an option list.