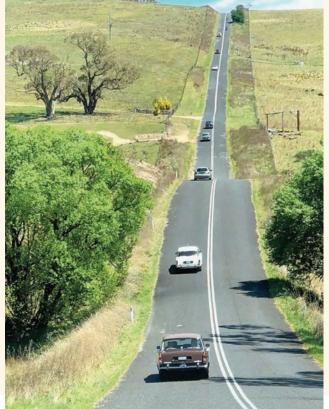

#### Sunday – A visit to Gulgong

An observation run through cattle & sheep country, and Mudgee's vineyards. Gulgong is well worth spending some time exploring, particularly the Pioneer Museum. Consider some wine tasting in Mudgee. Or just enjoy the scenic landscape and interesting roads.

#### **Post ROVE Options**

There is much to see in the Lithgow, Hill End, Bathurst & Mudgee regions, so if you can we suggest doing day trips. There's everything from historic sites to the Mayfield Gardens to the National Motor Racing Museum at Mt Panorama.