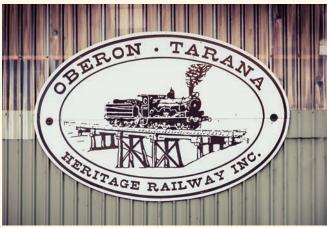

#### Saturday – The Display Day

The display day will be held Saturday morning at the Oberon Tarana Heritage Railway. They'll bring the restaurant car up to the platform for us, to enjoy a high tea. Oberon Markets are also open Saturday morning. Saturday afternoon is free to take in the museums etc that Oberon has to offer. Bare foot bowls is on back at Wallerawang – form a state team for some fun.

#### Cost Includes:

Fri pm - Finger Food Dinner at Black Gold Motel for your registration and meet & greet
Sat am - Museum entries and Morning Tea at the Oberon Tarana Heritage Rail and museum precinct
Sat pm - Social Dinner (after the bare foot bowls challenge) at the Wallerawang Bowling Club
Sun pm - Presentation Dinner at Black Gold Motel