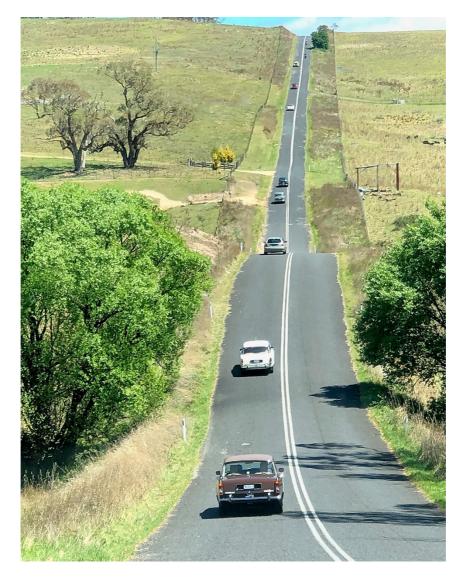

#### Sunday – A visit to Gulgong

An observation run through cattle & sheep country, and Mudgee's vineyards. Gulgong is well worth spending some time exploring, particularly the Pioneer Museum. Consider some wine tasting in Mudgee. Or just enjoy the scenic landscape and interesting roads.

Photo: Jane Howard