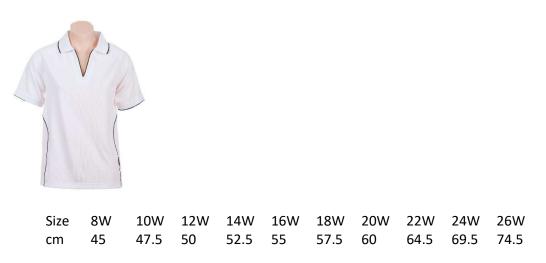

| Polo tops (men                                                                                                                                                                                                                                                                                                                                                                                                                                                                                                                                                                                                                      | s)       | Size:                                | Qty:           |                    | Price: \$ 35.00 | ) each  | Sub total: \$  |          |
|-------------------------------------------------------------------------------------------------------------------------------------------------------------------------------------------------------------------------------------------------------------------------------------------------------------------------------------------------------------------------------------------------------------------------------------------------------------------------------------------------------------------------------------------------------------------------------------------------------------------------------------|----------|--------------------------------------|----------------|--------------------|-----------------|---------|----------------|----------|
| Polo tops (ladie                                                                                                                                                                                                                                                                                                                                                                                                                                                                                                                                                                                                                    | es)      | Size:                                | Qty:           |                    | Price: \$ 35.00 | ) each  | Sub total: \$  |          |
| Caps                                                                                                                                                                                                                                                                                                                                                                                                                                                                                                                                                                                                                                |          |                                      | Qty:           |                    | Price: \$ 22.00 | ) each  | Sub total: \$  |          |
| Cloth patches                                                                                                                                                                                                                                                                                                                                                                                                                                                                                                                                                                                                                       |          |                                      | Qty:           |                    | Price: \$ 15.00 | ) each  | Sub total: \$  |          |
|                                                                                                                                                                                                                                                                                                                                                                                                                                                                                                                                                                                                                                     |          |                                      |                |                    |                 | Total O | rder value: \$ |          |
| <ul> <li>Scope: Each of the items will feature a circular embroidered Rove 2024 logo.<br/>The men's polos will include a pocket, the ladies will be plain.<br/>We have chosen a fresh white polo with a hint of navy trim to reflect the location and our theme, Beyond the Blue Mountains, with the pocket and logo placed on the LHS.<br/>The cap will feature a six panel, white, vented crown with a navy peak, with centre logo.<br/>The embroidered logo on the polo, cap and cloth patch will be circular.</li> <li>Order &amp; Payment Schedule: Regalia order form &amp; payment due on or before 31 July 2024.</li> </ul> |          |                                      |                |                    |                 |         |                |          |
| Name: (Please use Attendee 1 as ref)                                                                                                                                                                                                                                                                                                                                                                                                                                                                                                                                                                                                |          |                                      |                |                    |                 |         |                |          |
| Contact Info: Home No: Mobile:                                                                                                                                                                                                                                                                                                                                                                                                                                                                                                                                                                                                      |          |                                      |                |                    | _               |         |                |          |
|                                                                                                                                                                                                                                                                                                                                                                                                                                                                                                                                                                                                                                     | Email: _ |                                      |                |                    |                 |         |                | -        |
| Payment Method: Direct Deposit Date paid or Cheque enclosed                                                                                                                                                                                                                                                                                                                                                                                                                                                                                                                                                                         |          |                                      |                |                    |                 |         |                |          |
| Total Amount p                                                                                                                                                                                                                                                                                                                                                                                                                                                                                                                                                                                                                      | aid:     | \$                                   |                |                    |                 |         |                |          |
| Payable to                                                                                                                                                                                                                                                                                                                                                                                                                                                                                                                                                                                                                          | Rover C  | wners Club Rov                       | e 2024         | Bank: B            | endigo BSB:     | 633 000 | Acct No: 215 2 | 12 218   |
| For EFT payments: Please use your "SURNAME" in the reference field so we can identify you correctly                                                                                                                                                                                                                                                                                                                                                                                                                                                                                                                                 |          |                                      |                |                    |                 |         |                | orrectly |
| Please forward this Regalia Order form to the Rover Owners Club                                                                                                                                                                                                                                                                                                                                                                                                                                                                                                                                                                     |          |                                      |                |                    |                 |         |                |          |
| Electronically:                                                                                                                                                                                                                                                                                                                                                                                                                                                                                                                                                                                                                     | Scan &   | email to                             | <u>2024rov</u> | <u>/e@gma</u>      | <u>iil.com</u>  |         |                |          |
| By Mail:                                                                                                                                                                                                                                                                                                                                                                                                                                                                                                                                                                                                                            | Rover C  | wners Club                           | PO Box         | 503                | Pennant Hills   | NSW     | 1715           |          |
| Contacts:                                                                                                                                                                                                                                                                                                                                                                                                                                                                                                                                                                                                                           |          | gler (President)<br>Dalziel (Treasur | er)            | 0417 21<br>0412 70 |                 |         |                | v5       |

Mens Senator 335 Polo Top – Kooldri polyester with embroidered Rove logo & pocket on LHS

Ladies Senator 435 Polo Top – Kooldri polyester with embroidered Rove logo on LHS, no pocket

Cap 4199 - Brushed cotton with adjustable strap & embroidered Rove logo centre front