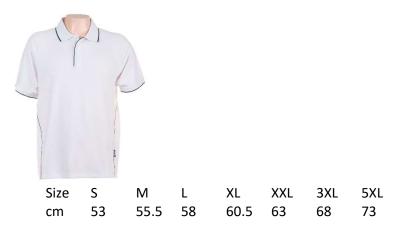

| Polo tops (men                                                                                                                                                                                                                                                                                                                                                                                                                                                                                                                                                                                                                      | s)       | Size:                                | Qty:           |                    | Price: \$ 35.00 | ) each  | Sub total: \$  |          |
|-------------------------------------------------------------------------------------------------------------------------------------------------------------------------------------------------------------------------------------------------------------------------------------------------------------------------------------------------------------------------------------------------------------------------------------------------------------------------------------------------------------------------------------------------------------------------------------------------------------------------------------|----------|--------------------------------------|----------------|--------------------|-----------------|---------|----------------|----------|
| Polo tops (ladie                                                                                                                                                                                                                                                                                                                                                                                                                                                                                                                                                                                                                    | es)      | Size:                                | Qty:           |                    | Price: \$ 35.00 | ) each  | Sub total: \$  |          |
| Caps                                                                                                                                                                                                                                                                                                                                                                                                                                                                                                                                                                                                                                |          |                                      | Qty:           |                    | Price: \$ 22.00 | ) each  | Sub total: \$  |          |
| Cloth patches                                                                                                                                                                                                                                                                                                                                                                                                                                                                                                                                                                                                                       |          |                                      | Qty:           |                    | Price: \$ 15.00 | ) each  | Sub total: \$  |          |
|                                                                                                                                                                                                                                                                                                                                                                                                                                                                                                                                                                                                                                     |          |                                      |                |                    |                 | Total O | rder value: \$ |          |
| <ul> <li>Scope: Each of the items will feature a circular embroidered Rove 2024 logo.<br/>The men's polos will include a pocket, the ladies will be plain.<br/>We have chosen a fresh white polo with a hint of navy trim to reflect the location and our theme, Beyond the Blue Mountains, with the pocket and logo placed on the LHS.<br/>The cap will feature a six panel, white, vented crown with a navy peak, with centre logo.<br/>The embroidered logo on the polo, cap and cloth patch will be circular.</li> <li>Order &amp; Payment Schedule: Regalia order form &amp; payment due on or before 31 July 2024.</li> </ul> |          |                                      |                |                    |                 |         |                |          |
| Name: (Please use Attendee 1 as ref)                                                                                                                                                                                                                                                                                                                                                                                                                                                                                                                                                                                                |          |                                      |                |                    |                 |         |                |          |
| Contact Info: Home No: Mobile:                                                                                                                                                                                                                                                                                                                                                                                                                                                                                                                                                                                                      |          |                                      |                |                    | _               |         |                |          |
|                                                                                                                                                                                                                                                                                                                                                                                                                                                                                                                                                                                                                                     | Email: _ |                                      |                |                    |                 |         |                | -        |
| Payment Method: Direct Deposit Date paid or Cheque enclosed                                                                                                                                                                                                                                                                                                                                                                                                                                                                                                                                                                         |          |                                      |                |                    |                 |         |                |          |
| Total Amount p                                                                                                                                                                                                                                                                                                                                                                                                                                                                                                                                                                                                                      | aid:     | \$                                   |                |                    |                 |         |                |          |
| Payable to                                                                                                                                                                                                                                                                                                                                                                                                                                                                                                                                                                                                                          | Rover C  | wners Club Rov                       | e 2024         | Bank: B            | endigo BSB:     | 633 000 | Acct No: 215 2 | 12 218   |
| For EFT payments: Please use your "SURNAME" in the reference field so we can identify you correctly                                                                                                                                                                                                                                                                                                                                                                                                                                                                                                                                 |          |                                      |                |                    |                 |         |                | orrectly |
| Please forward this Regalia Order form to the Rover Owners Club                                                                                                                                                                                                                                                                                                                                                                                                                                                                                                                                                                     |          |                                      |                |                    |                 |         |                |          |
| Electronically:                                                                                                                                                                                                                                                                                                                                                                                                                                                                                                                                                                                                                     | Scan &   | email to                             | <u>2024rov</u> | <u>/e@gma</u>      | <u>iil.com</u>  |         |                |          |
| By Mail:                                                                                                                                                                                                                                                                                                                                                                                                                                                                                                                                                                                                                            | Rover C  | wners Club                           | PO Box         | 503                | Pennant Hills   | NSW     | 1715           |          |
| Contacts:                                                                                                                                                                                                                                                                                                                                                                                                                                                                                                                                                                                                                           |          | gler (President)<br>Dalziel (Treasur | er)            | 0417 21<br>0412 70 |                 |         |                | v5       |

Mens Senator 335 Polo Top – Kooldri polyester with embroidered Rove logo & pocket on LHS

Ladies Senator 435 Polo Top – Kooldri polyester with embroidered Rove logo on LHS, no pocket

Cap 4199 - Brushed cotton with adjustable strap & embroidered Rove logo centre front